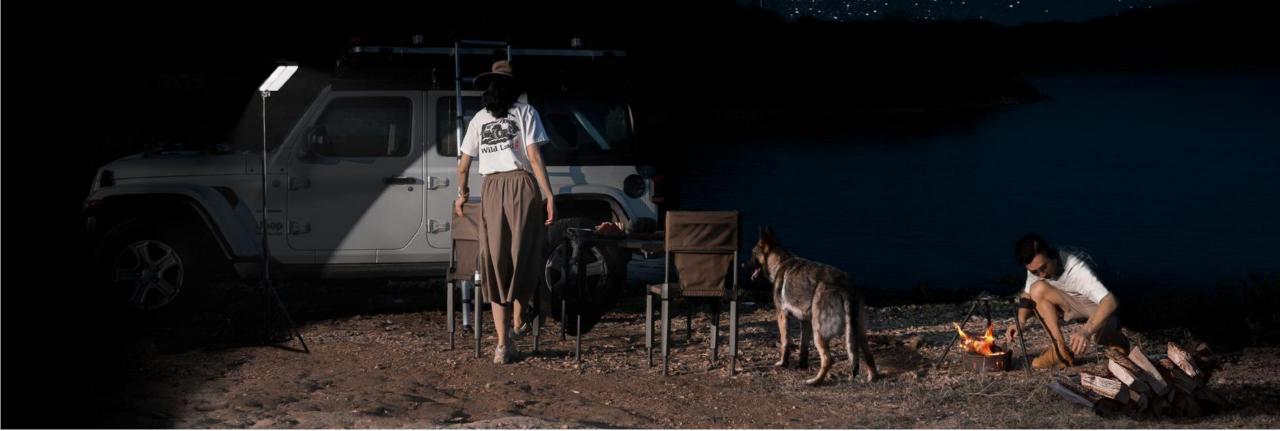

# Plusrite Solar Camp/Work Light

### PLS-26W

# Solar Camp/Work Light

#### Features:

- Adjustable tripod up to **1.9m** with strong stability;
- Completed lamp lumen can be reach 3000lm, keep 3 minutes, then stay on 1500lm;
- Detached light can be used independently;
- Two ways charging: Type-C or Solar panel;
- Main light and detached light support charging together or separately;
- Waterproof: IP44;
- Builtin **8600mah** (5000MAH main lamp+3600mah portable lamp) rechargeable li-on battery;
- Portable, suitable for backyard, outdoor camping and work shop.

# **Solar Camp/Work Light**