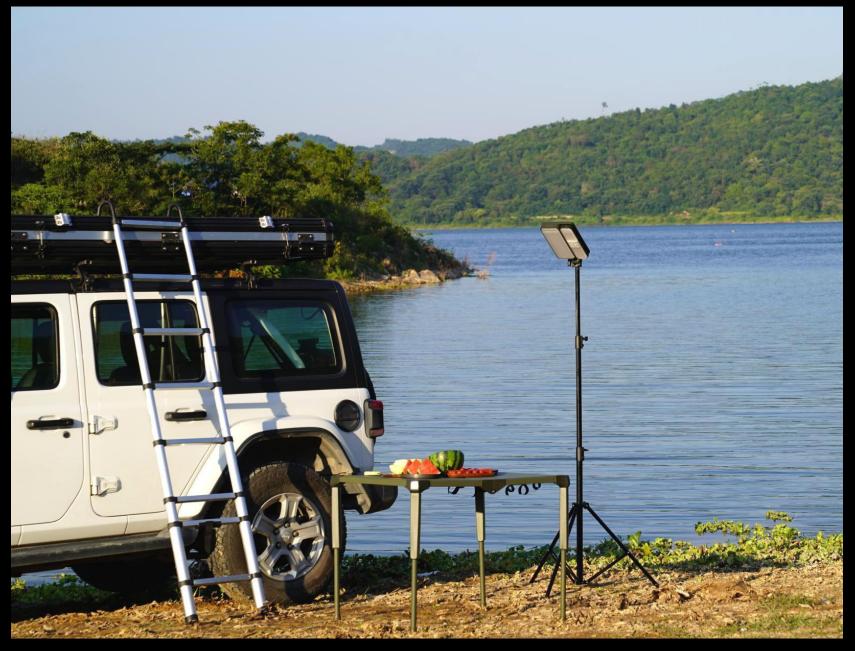

#### Features:

- Adjustable tripod up to **1.9m** with strong stability;
- Completed lamp lumen can be reach 3000lm, keep 3 minutes, then stay on 1500lm;
- Detached light can be used independently;
- Two ways charging: Type-C or Solar panel;
- Main light and detached light support charging together or separately;
- Waterproof: IP44;
- Builtin **8600mah** (5000MAH main lamp+3600mah portable lamp) rechargeable li-on battery;
- Portable, suitable for backyard, outdoor camping and work shop.

# **Solar Camp/Work Light**