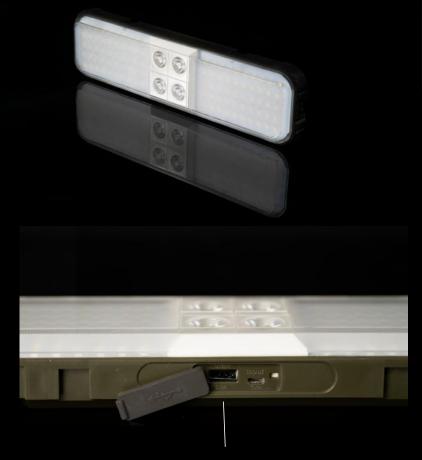

# Side light

USB input and output (power bank function, it can charge the phone/ pad everywhere.

There's a hook and magnets at the back of the side light which enable light to be usedin any occasion.