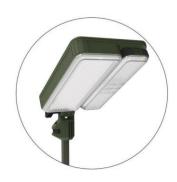

# Plusrite Solar Camp/Work Light

### PLS-26W

# Solar Camp/Work Light

#### Features:

- Adjustable tripod up to **1.9m** with strong stability;
- Completed lamp lumen can be reach 3000lm, keep 3 minutes, then stay on 1500lm;
- Detached light can be used independently;
- Two ways charging: Type-C or Solar panel;
- Main light and detached light support charging together or separately;
- Waterproof: IP44;
- Builtin **8600mah** (5000MAH main lamp+3600mah portable lamp) rechargeable li-on battery;
- Portable, suitable for backyard, outdoor camping and work shop.