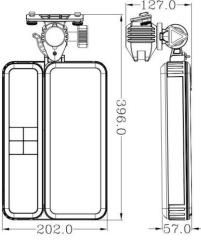

#### Whole lamp:

Power Range: 26W

Material: Iron + ABS +Silicon

Lumen: 380lm~3000lm

Color temperature: 6500K

IP rated: **IP44**Input: Type-C

USB Port: 5V 3A

Battery Lithium-ion 3.7V 5200mAh, 3600mAh

### **Details**

### **Details**

Detachable Side Light with magnets at the back

360° rotatable hook, that can be hung anywhere.