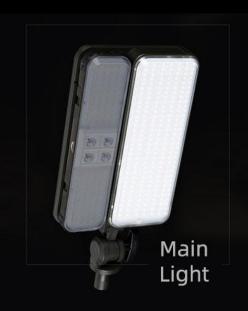

#### Main lamp:

Rated power: 13W

Lumen: 190lm-1600lm

#### 3 lighting modes:

Low 190LM

Middle 350LM

High 1600LM / 750LM (steady lumen)

Input: 5V/2A

Run time:3~11.5hrs

Battery: Lithium-ion 3.7V **5200**mAh

Charging time: 4.5h

Weight: 1100g