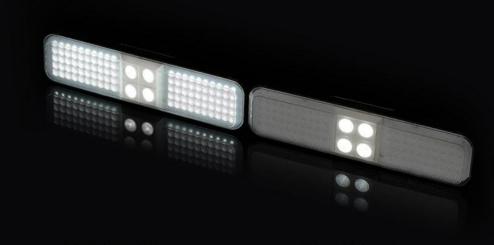

# **Brightness**

High 1500lm/3000lm

Middle 700lm

LOW 380lm

High 1600lm/750lm

Middle 350lm

LOW 190lm

High 650lm

Middle 350lm

LOW 190lm

Full Bright 1400lm/750lm

Spot Light 450lm