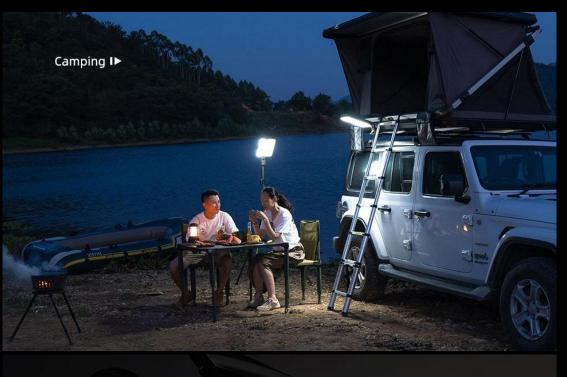

#### Features:

- Adjustable tripod up to **1.9m** with strong stability;
- Completed lamp lumen can be reach 3000lm, keep 3 minutes, then stay on 1500lm;
- Detached light can be used independently;
- Two ways charging: Type-C or Solar panel;
- Main light and detached light support charging together or separately;
- Waterproof: IP44;
- Builtin **8600mah** (5000MAH main lamp+3600mah portable lamp) rechargeable li-on battery;
- Portable, suitable for backyard, outdoor camping and work shop.