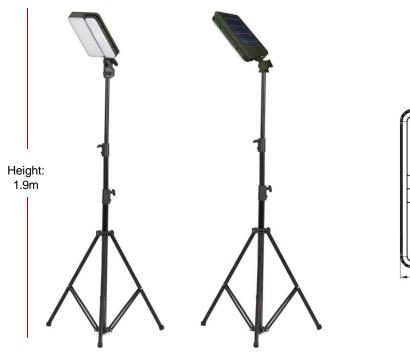

#### Features:

- Adjustable tripod up to **1.9m** with strong stability;
- Completed lamp lumen can be reach 3000lm, keep 3 minutes, then stay on 1500lm;
- Detached light can be used independently;
- Two ways charging: Type-C or Solar panel;
- Main light and detached light support charging together or separately;
- Waterproof: IP44;
- Builtin **8600mah** (5000MAH main lamp+3600mah portable lamp) rechargeable li-on battery;
- Portable, suitable for backyard, outdoor camping and work shop.

# **Specification**

#### Whole lamp:

Power Range: 26W

Material: Iron + ABS +Silicon

Lumen: 380lm~3000lm

Color temperature: 6500K

IP rated: **IP44**Input: Type-C

USB Port: 5V 3A

Battery Lithium-ion 3.7V 5200mAh, 3600mAh