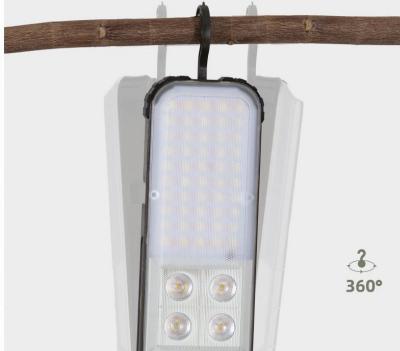

### **Details**

### **Details**

Detachable Side Light with magnets at the back

360° rotatable hook, that can be hung anywhere.