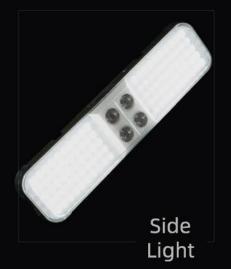

#### Side lamp:

Rated power: 13W

Lumen: 190lm-1400lm

#### 5 lighting modes:

Low 190LM

Middle 350LM

High 650LM

Spot light 450LM

Full bright mode 1400LM / 750LM (steady lumen)

Input/output: 5V/1A

Run time:1.5~6hrs

Battery: Lithium-ion 3.7V 3600mAh

Charging time: 6H

Weight: 440g

# Side light

USB input and output (power bank function, it can charge the phone/ pad everywhere.

There's a hook and magnets at the back of the side light which enable light to be usedin any occasion.