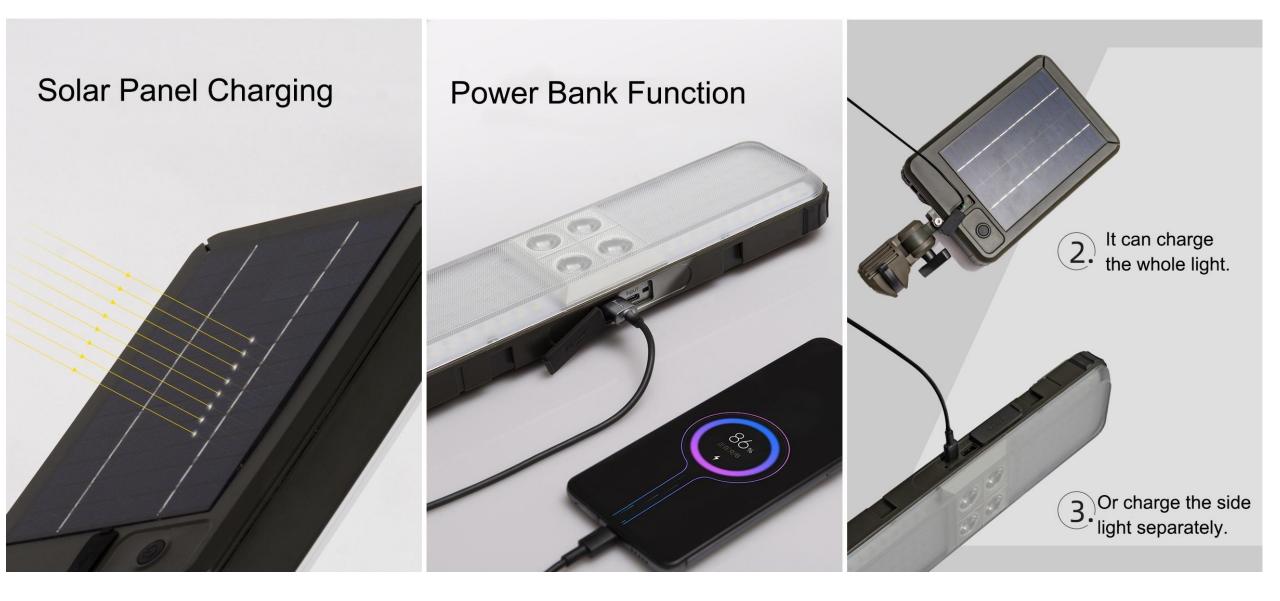

#### Features:

- Adjustable tripod up to **1.9m** with strong stability;
- Completed lamp lumen can be reach 3000lm, keep 3 minutes, then stay on 1500lm;
- Detached light can be used independently;
- Two ways charging: Type-C or Solar panel;
- Main light and detached light support charging together or separately;
- Waterproof: IP44;
- Builtin **8600mah** (5000MAH main lamp+3600mah portable lamp) rechargeable li-on battery;
- Portable, suitable for backyard, outdoor camping and work shop.

# Side light

USB input and output (power bank function, it can charge the phone/ pad everywhere.

There's a hook and magnets at the back of the side light which enable light to be usedin any occasion.