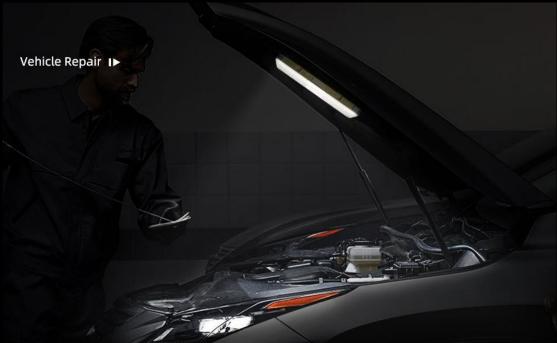

#### Features:

- Adjustable tripod up to **1.9m** with strong stability;
- Completed lamp lumen can be reach 3000lm, keep 3 minutes, then stay on 1500lm;
- Detached light can be used independently;
- Two ways charging: Type-C or Solar panel;
- Main light and detached light support charging together or separately;
- Waterproof: IP44;
- Builtin **8600mah** (5000MAH main lamp+3600mah portable lamp) rechargeable li-on battery;
- Portable, suitable for backyard, outdoor camping and work shop.