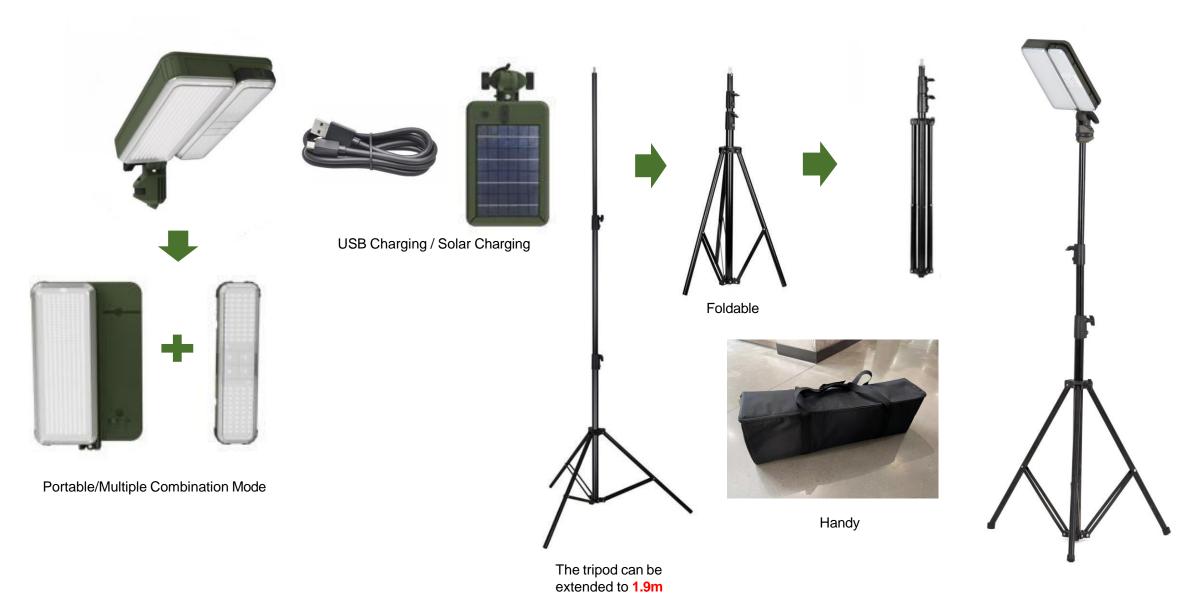

#### Features:

- Adjustable tripod up to **1.9m** with strong stability;
- Completed lamp lumen can be reach 3000lm, keep 3 minutes, then stay on 1500lm;
- Detached light can be used independently;
- Two ways charging: Type-C or Solar panel;
- Main light and detached light support charging together or separately;
- Waterproof: IP44;
- Builtin **8600mah** (5000MAH main lamp+3600mah portable lamp) rechargeable li-on battery;
- Portable, suitable for backyard, outdoor camping and work shop.

#### Whole lamp:

Power Range: 26W

Material: Iron + ABS +Silicon

Lumen: 380lm~3000lm

Color temperature: 6500K

IP rated: **IP44**Input: Type-C

USB Port: 5V 3A

Battery Lithium-ion 3.7V 5200mAh, 3600mAh

Charing time: 7hrs(by power charger);

32hrs(by solar panel)

Run Time: 3H~11.5H hours

Lifespan: 20000Hours