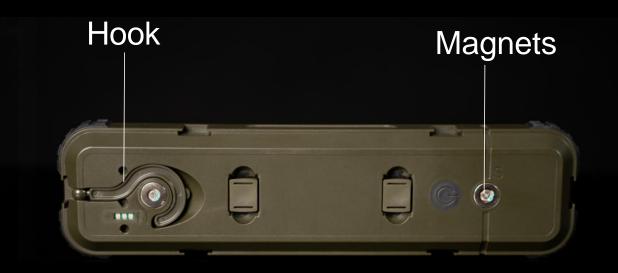

### **Details**

Detachable Side Light with magnets at the back

360° rotatable hook, that can be hung anywhere.

# Side light

USB input and output (power bank function, it can charge the phone/ pad everywhere.

There's a hook and magnets at the back of the side light which enable light to be usedin any occasion.