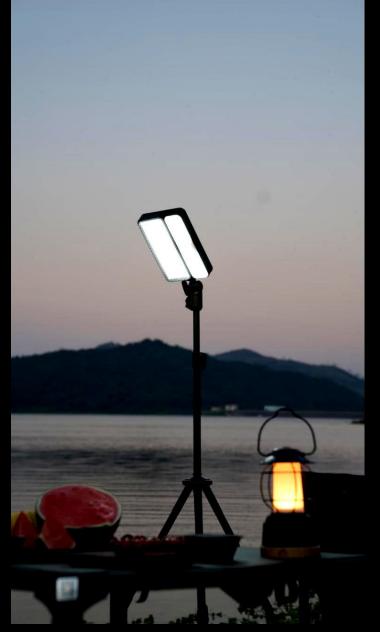

# **Brightness**

High 1500lm/3000lm

Middle 700lm

LOW 380lm

High 1600lm/750lm

Middle 350lm

LOW 190lm

High 650lm

Middle 350lm

LOW 190lm

Full Bright 1400lm/750lm

Spot Light 450lm