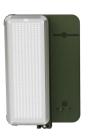

### **Details**

### **Details**

Detachable Side Light with magnets at the back

360° rotatable hook, that can be hung anywhere.

# Side light

USB input and output (power bank function, it can charge the phone/ pad everywhere.

There's a hook and magnets at the back of the side light which enable light to be usedin any occasion.