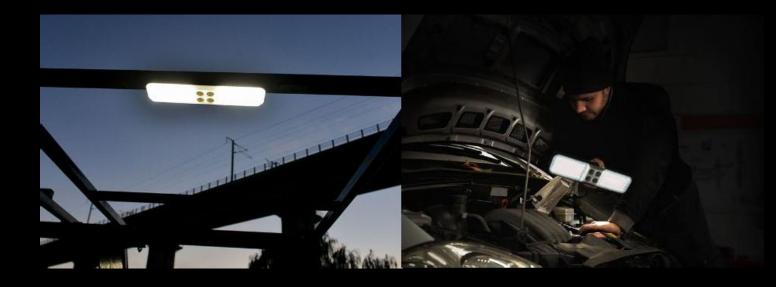

### **Details**

Detachable Side Light with magnets at the back

360° rotatable hook, that can be hung anywhere.

# Side light

USB input and output (power bank function, it can charge the phone/ pad everywhere.

There's a hook and magnets at the back of the side light which enable light to be usedin any occasion.