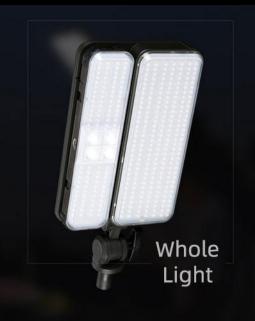

#### Whole lamp:

Power Range: 26W

Material: Iron + ABS +Silicon

Lumen: 380lm~3000lm

Color temperature: 6500K

IP rated: **IP44**Input: Type-C

USB Port: 5V 3A

Battery Lithium-ion 3.7V 5200mAh, 3600mAh

# **Brightness**

High 1500lm/3000lm

Middle 700lm

LOW 380lm

High 1600lm/750lm

Middle 350lm

LOW 190lm

High 650lm