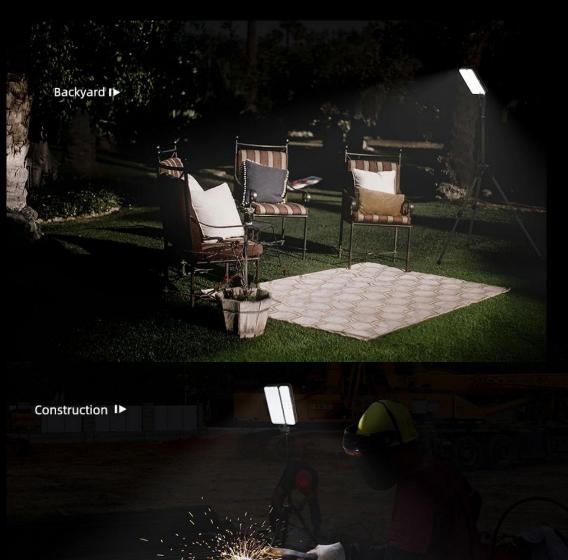

#### Features:

- Adjustable tripod up to **1.9m** with strong stability;
- Completed lamp lumen can be reach 3000lm, keep 3 minutes, then stay on 1500lm;
- Detached light can be used independently;
- Two ways charging: Type-C or Solar panel;
- Main light and detached light support charging together or separately;
- Waterproof: IP44;
- Builtin **8600mah** (5000MAH main lamp+3600mah portable lamp) rechargeable li-on battery;
- Portable, suitable for backyard, outdoor camping and work shop.